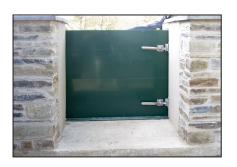

# **SWING-HINGED GATES**

Designed and built to the same high standards as our Lift-Hinged Gates, our Swing-Hinged Gates are ideal for opening where there is a step or ramp.

The aluminium construction results in a light and easy to use door that provides full protection. With precision engineered hinges the gates can open the full  $180^{\circ}$  and this can be further extended to  $270^{\circ}$  with modification.

#### **USES**

- Pedestrian flood gates.
- Gateways in flood defence walls.
- Building openings where steps are allowed.