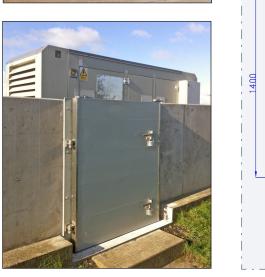

Designed to provide either flood protection or chemical containment in bunded areas, the gates are securely sealed with 2 or 3 lever type locking handles. With the use of a removable centre support the gates can be paired to provide protection for wider openings.

## **INSTALLATION**

Gates require adequate walls either side and a step to seal against.