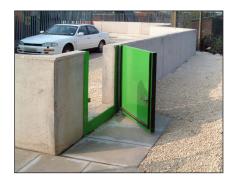

# **SWING-HINGED GATES**

Designed and built to the same high standards as our Lift-Hinged Gates, our Swing-Hinged Gates are ideal for opening where there is a step or ramp.

The aluminium construction results in a light and easy to use door that provides full protection. With precision engineered hinges the gates can open the full  $180^{\circ}$  and this can be further extended to  $270^{\circ}$  with modification.

#### **BENEFITS**

- Single person operation.
- Lightweight requires less massive supporting structure.
- Easy installation.
- Virtually maintenance free due to aluminium and stainless steel construction.
- Single point locking.
- Can open inwards or outwards up to 180°.