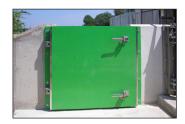

# **SWING-HINGED GATES**

Designed and built to the same high standards as our Lift-Hinged Gates, our Swing-Hinged Gates are ideal for opening where there is a step or ramp.

The aluminium construction results in a light and easy to use door that provides full protection. With precision engineered hinges the gates can open the full  $180^{\circ}$  and this can be further extended to  $270^{\circ}$  with modification.

Our Hinged Gates are designed for extreme weather durability to give a lifetime of service, custom seals designed to reform after prolonged compression, fully lockable and complete with anti-theft and vandal resistant features.

Our Swing-Hinged Gates are designed for extreme weather durability to give a lifetime of service.