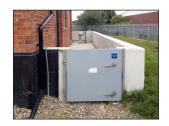

#### **USES**

- Pedestrian flood gates.
- Gateways in flood defence walls.
- Building openings where steps are allowed.

## **INSTALLATION**

Gates require adequate walls either side and a step to seal against.