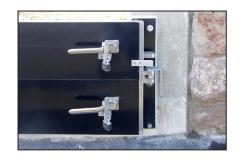

Designed to provide either flood protection or chemical containment in bunded areas, the gates are securely sealed with 2 or 3 lever type locking handles. With the use of a removable centre support the gates can be paired to provide protection for wider openings.

#### **BENEFITS**

- Single person operation.
- Lightweight requires less massive supporting structure.
- Easy installation.
- Virtually maintenance free due to aluminium and stainless steel construction.
- Single point locking.
- Can open inwards or outwards up to 180°.