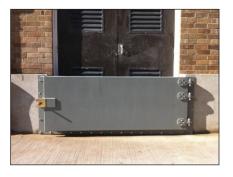

Designed to provide either flood protection or chemical containment in bunded areas, the gates are securely sealed with 2 or 3 lever type locking handles. With the use of a removable centre support the gates can be paired to provide protection for wider openings.

The components are manufactured from construction grade steel and aluminium with stainless steel options for salt water environments. The systems are suitable for constant daily use and can be left semi-permanently installed.