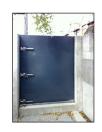

# **SWING-HINGED GATES**

Designed and built to the same high standards as our Lift-Hinged Gates, our Swing-Hinged Gates are ideal for opening where there is a step or ramp.

The aluminium construction results in a light and easy to use door that provides full protection. With precision engineered hinges the gates can open the full  $180^{\circ}$  and this can be further extended to  $270^{\circ}$  with modification.

#### **BENEFITS**

- Single person operation.
- Lightweight requires less massive supporting structure.
- Easy installation.
- Virtually maintenance free due to aluminium and stainless steel construction.
- Single point locking.
- Can open inwards or outwards up to 180°.