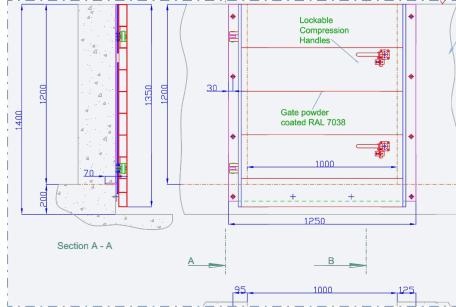

n inwards or outwards up to 180°.

Our Swing-Hinged Gates are designed for extreme weather durability to give a lifetime of service.











# **DESIGN**



### **SIZES**

- Single aluminium Swing-Hinged Gates are available up to 1.5m wide and 1.6m high.
- Double gates are available with demountable central posts for flood situations.
- Steel floodgates can be made to any size our largest to-date is 6.4m wide by 4.4m high.



### **CONFIGURATIONS**

- Swing-Hinged Gates require a step to close against.
- Gates can be integrated into glass barrier systems.
- Gates can be integrated with lift-hinged vehicle gates or demountable barriers for increased flexibility.



## **INSTALLATION**

Gates require adequate walls either side and a step to seal against.



## **BESPOKE CAD DRAWINGS**