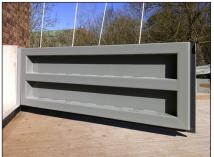

### **SIZES**

- Single aluminium Swing-Hinged Gates are available up to 1.5m wide and 1.6m high.
- Double gates are available with demountable central posts for flood situations.
- Steel floodgates can be made to any size our largest to-date is 6.4m wide by 4.4m high.