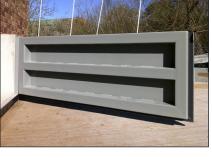

# **SWING-HINGED GATES**

Designed and built to the same high standards as our Lift-Hinged Gates, our Swing-Hinged Gates are ideal for opening where there is a step or ramp.

The aluminium construction results in a light and easy to use door that provides full protection. With precision engineered hinges the gates can open the full  $180^{\circ}$  and this can be further extended to  $270^{\circ}$  with modification.

Our Hinged Gates are designed for extreme weather durability to give a lifetime of service, custom seals designed to reform after prolonged compression, fully lockable and complete with anti-theft and vandal resistant features.

Our Swing-Hinged Gates are designed for extreme weather durability to give a lifetime of service.